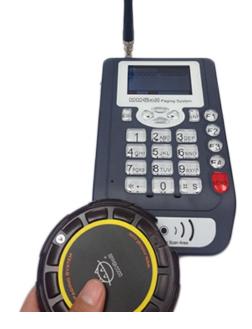

# Restaurant

# **GUEST CALL**

Reduce the congestion at the counter and improve your guests' experience with our Guest Call system. Give guests a pager while you they wait for their table to be ready. When their table is ready, page the guest from the counter. No more mispronounced names, blaring overhead speaker systems or chaos at your counter.

#### **COMPONENTS**



Coaster: one per guest



T20 Host: one per location

### **HOW IT WORKS?**



B

Give guests a pager while they wait for their table.

When their table is ready, page the guest.

## **FAST & EASY**

Slide the coaster over the scan area to add a guest.



#### **BUILT-IN WAIT LIST**

With a built in digital display you can track waiting time, know who is next in line and easily call guests with just the push of a button.