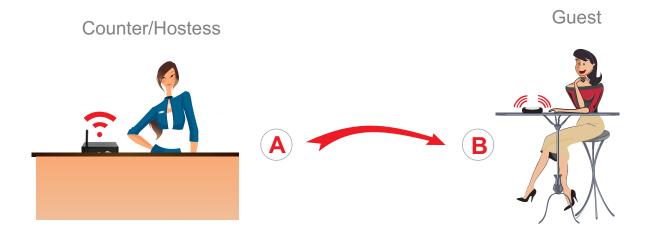

### **HOW IT WORKS?**

B

Give guests a pager while they wait for their table.

When their table is ready, page the guest.