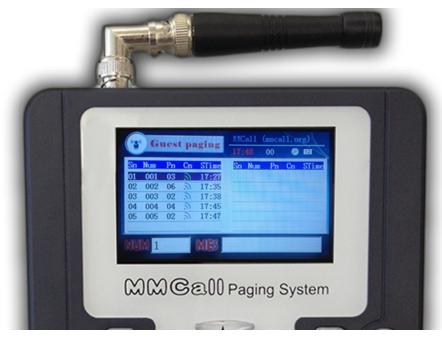

#### **BUILT-IN WAIT LIST**

With a built in digital display you can track waiting time, know who is next in line and easily call guests with just the push of a button.